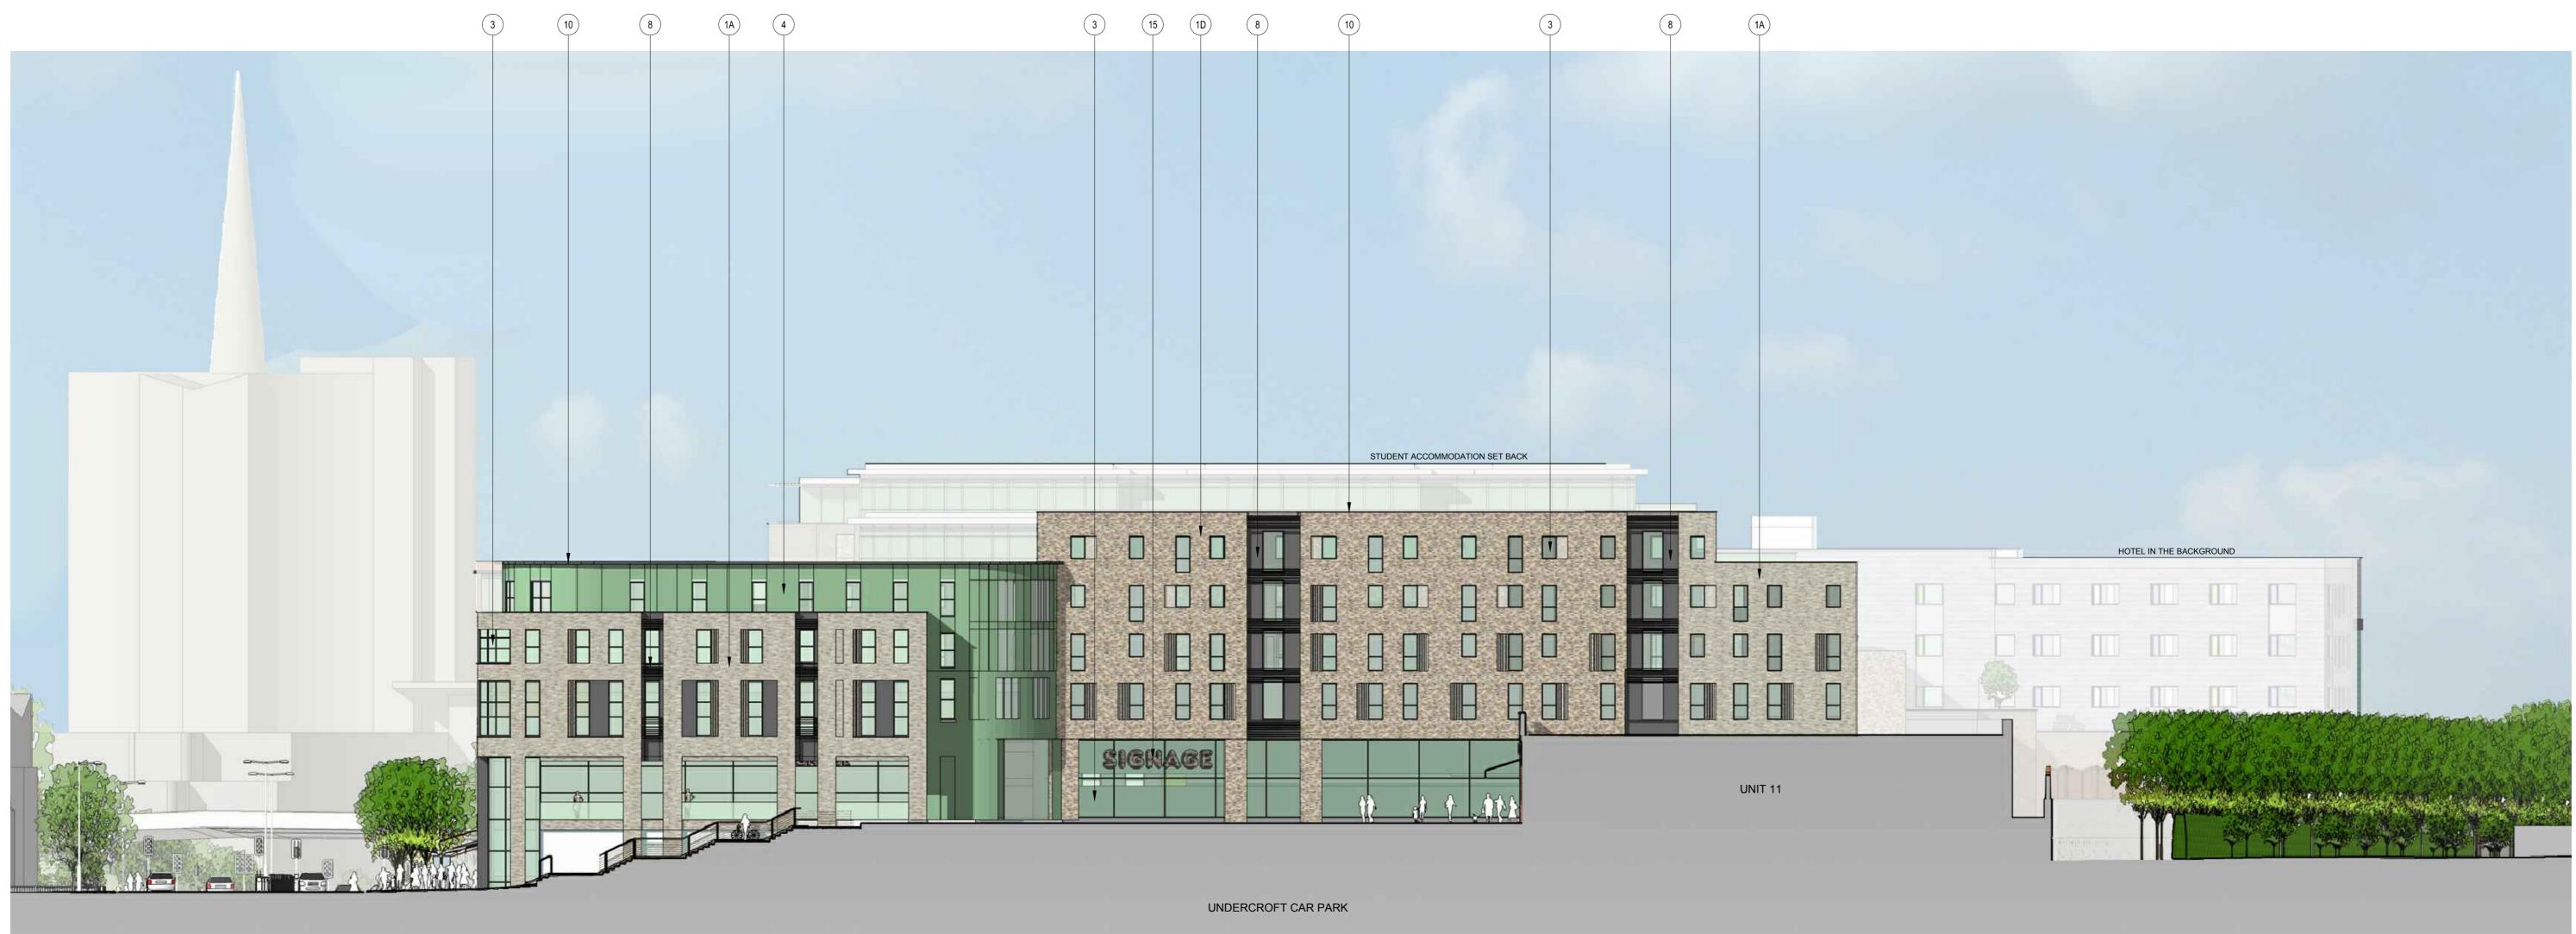

NOTE: DEVELOPMENT BOUNDARY AND AREA SUBJECT TO SITE SURVEY.

- (1A) MIXED LIGHT GREYS PRE-BLENDED BRICKS (MOSAIC APPEARANCE)
- (1B) MIXED REDS PRE-BLENDED BRICKS (MOSAIC APPEARANCE)
- (1C) LIGHT RED BRICKS
- (MOSAIC APPEARANCE) (1E) LIGHT BROWN BLEND BRICK
- MIXED GREY BLENDED BRICK
- 3 POLYESTER POWER COATED (PPC) ALUMINIUM WINDOW/SHOPFRONT SYSTEM. COLOUR: RAL 7015

(1D) LIGHT CREAM/ DARK GREYS PRE-BLENDED BRICKS

INSULATED RENDER SYSTEM. COLOUR: WHITE/LIGHT GREY

- (PPC) ALUMINIUM CURTAIN WALLING SYSTEM WITH COLOURED AND SPANDREL GLAZING. COLOUR: RAL 7015 (5) NATURAL ANODISED ALUMINIUM RAINSCREEN CLADDING
- (6) HORIZONTAL TIMBER CLADDING SYSTEM
- SIGNAGE FASCIA. ANODISED ALUMINIUM CLADDING
- 8 ANODISED ALUMINIUM RAINSCREEN CLADDING SYSTEM. COLOUR: LIGHT/ DARK GREY RANGE
- (9) TEXTURED BLOCKWORK. COLOUR: MID-GREY (10) ALUMINIUM CAPPING SYSTEM. COLOUR: RAL 7015
- 11 COLOURED GLASS FINS
- 12 ) GLASS BALUSTRADE
- (13) GLASS CANOPY
- (14) REYNOBOND RAINSCREEN SYSTEM. COLOUR: COPPER PATINA FINISH
- (15) SIGNAGE SUBJECT TO SEPARATE PLANNING APPLICATION
- (16) AWNINGS