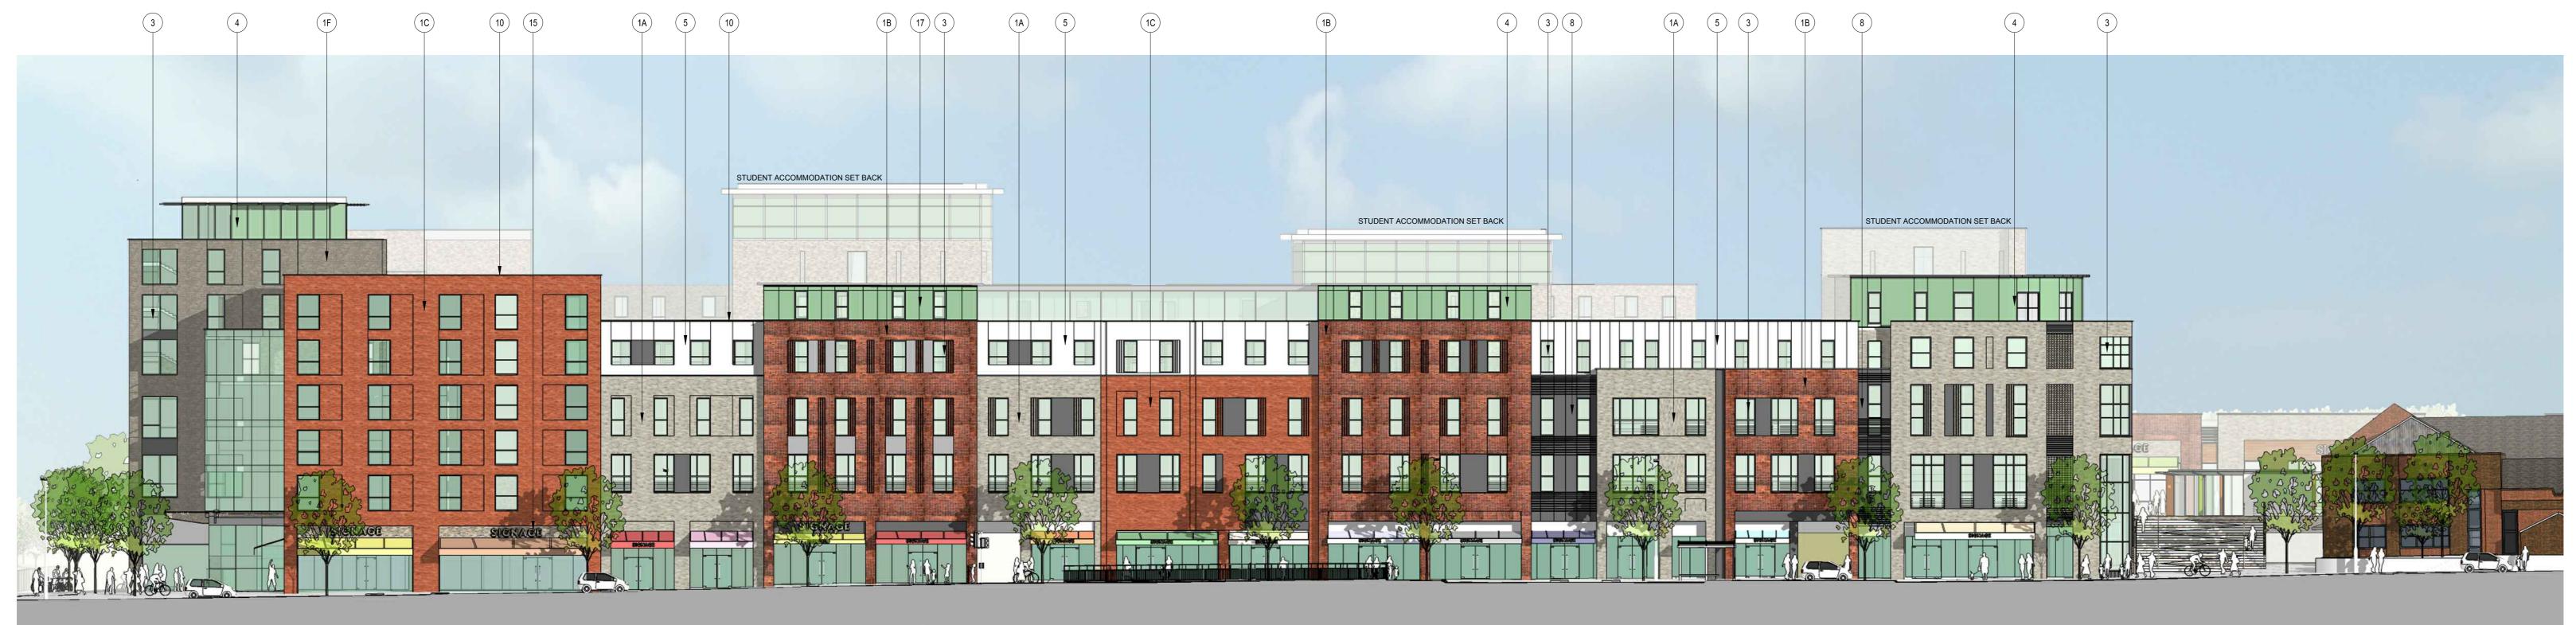

ELEVATION 12 (BLOCK B ELEVATION FACING PIAZZA)

**ELEVATION 13 (BLOCK B ELEVATION FACING WEST WAY)** 

NOTE: DEVELOPMENT BOUNDARY AND AREA SUBJECT TO SITE SURVEY.

- (1A) MIXED LIGHT GREYS PRE-BLENDED BRICKS (MOSAIC APPEARANCE)
- (1B) MIXED REDS PRE-BLENDED BRICKS (MOSAIC APPEARANCE)
- (1C) LIGHT RED BRICKS
- (MOSAIC APPEARANCE) (1E) LIGHT BROWN BLEND BRICK
- MIXED GREY BLENDED BRICK
- 3 POLYESTER POWER COATED (PPC) ALUMINIUM WINDOW/SHOPFRONT SYSTEM. COLOUR: RAL 7015

(1D) LIGHT CREAM/ DARK GREYS PRE-BLENDED BRICKS

INSULATED RENDER SYSTEM. COLOUR: WHITE/LIGHT GREY

- (PPC) ALUMINIUM CURTAIN WALLING SYSTEM WITH COLOURED AND SPANDREL GLAZING. COLOUR: RAL 7015 (5) NATURAL ANODISED ALUMINIUM RAINSCREEN CLADDING
- (6) HORIZONTAL TIMBER CLADDING SYSTEM
- SIGNAGE FASCIA. ANODISED ALUMINIUM CLADDING
- 8 ANODISED ALUMINIUM RAINSCREEN CLADDING SYSTEM. COLOUR: LIGHT/ DARK GREY RANGE
- (9) TEXTURED BLOCKWORK. COLOUR: MID-GREY (10) ALUMINIUM CAPPING SYSTEM. COLOUR: RAL 7015
- 11 COLOURED GLASS FINS
- 12 ) GLASS BALUSTRADE
- (13) GLASS CANOPY
- (14) REYNOBOND RAINSCREEN SYSTEM. COLOUR: COPPER PATINA FINISH
- (15) SIGNAGE SUBJECT TO SEPARATE PLANNING APPLICATION
- (16) AWNINGS