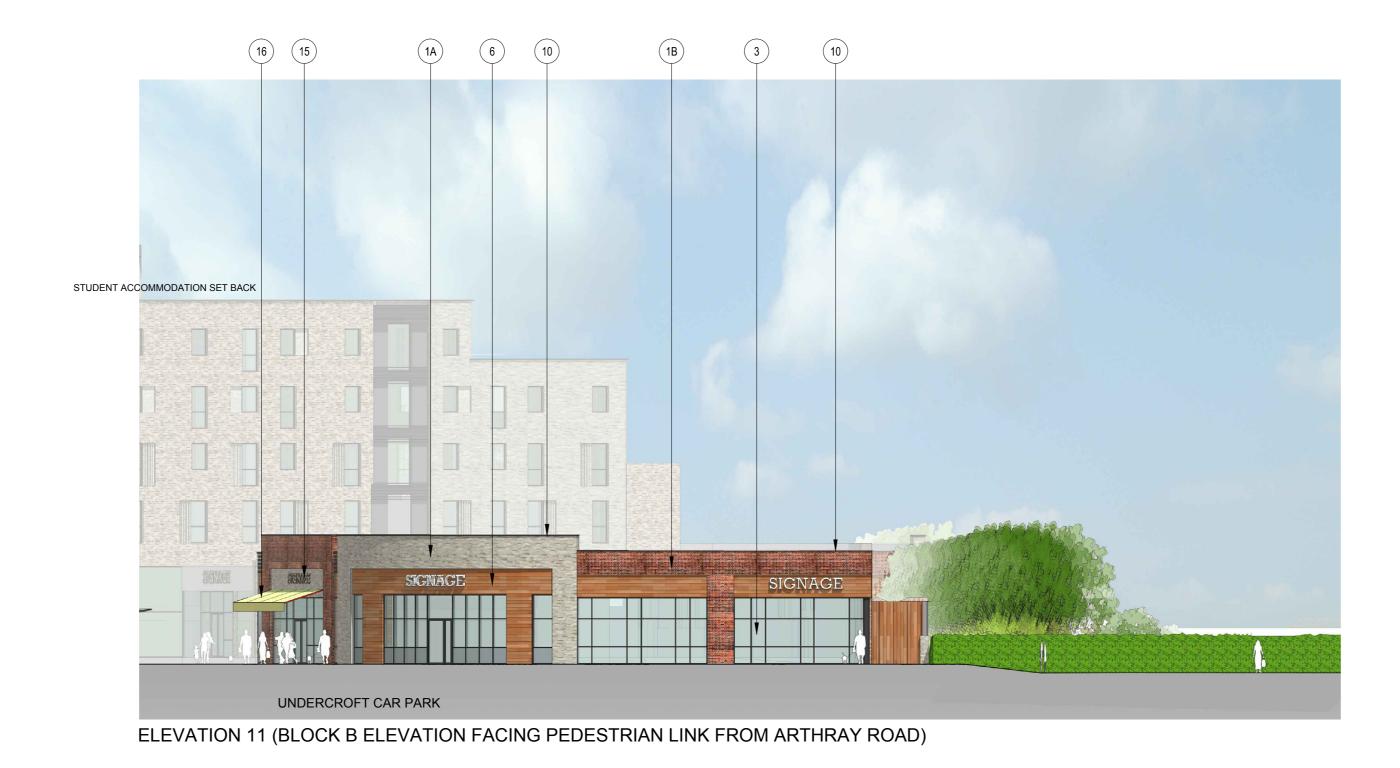

NOTE: DEVELOPMENT BOUNDARY AND AREA SUBJECT TO SITE SURVEY.

- (1A) MIXED LIGHT GREYS PRE-BLENDED BRICKS (MOSAIC APPEARANCE)
- (1B) MIXED REDS PRE-BLENDED BRICKS (MOSAIC APPEARANCE)
- (1C) LIGHT RED BRICKS
- (MOSAIC APPEARANCE) (1E) LIGHT BROWN BLEND BRICK
- MIXED GREY BLENDED BRICK
- 3 POLYESTER POWER COATED (PPC) ALUMINIUM WINDOW/SHOPFRONT SYSTEM. COLOUR: RAL 7015

(1D) LIGHT CREAM/ DARK GREYS PRE-BLENDED BRICKS

INSULATED RENDER SYSTEM. COLOUR: WHITE/LIGHT GREY

- (PPC) ALUMINIUM CURTAIN WALLING SYSTEM WITH COLOURED AND SPANDREL GLAZING. COLOUR: RAL 7015 (5) NATURAL ANODISED ALUMINIUM RAINSCREEN CLADDING
- (6) HORIZONTAL TIMBER CLADDING SYSTEM
- SIGNAGE FASCIA. ANODISED ALUMINIUM CLADDING
- 8 ANODISED ALUMINIUM RAINSCREEN CLADDING SYSTEM. COLOUR: LIGHT/ DARK GREY RANGE
- (9) TEXTURED BLOCKWORK. COLOUR: MID-GREY (10) ALUMINIUM CAPPING SYSTEM. COLOUR: RAL 7015
- 11 COLOURED GLASS FINS
- 12 ) GLASS BALUSTRADE
- (13) GLASS CANOPY
- (14) REYNOBOND RAINSCREEN SYSTEM. COLOUR: COPPER PATINA FINISH
- (15) SIGNAGE SUBJECT TO SEPARATE PLANNING APPLICATION
- (16) AWNINGS